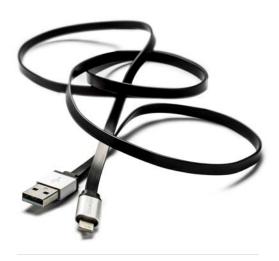

## flatline cable - Lightning connector

High quality flat charging cable for flexibility and convenience, its bold colour stands out from the crowd. Not only is the cable more desirable than just a black cord, its anodised metal ends brings a more luxury feels to an everyday product.

## **PRODUCT SPECIFICATIONS**

Features Lightning connection (iPhone5 onwards)

Anodized cable.

Colour: Black, Green, Orange and Blue

Dimensions (mm): 60 x 14 x 1000mm

Product weight (gr): 0.051kg

Compatible with: iPhone 5 onwards