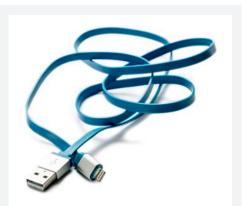

## flatline cable - Lightning connector

High quality flat charging cable for flexibility and convenience, its bold colour stands out from the crowd. Not only is the cable more desirable than just a black cord, its anodised metal ends brings a more luxury feels to an everyday product.

## **PRODUCT SPECIFICATIONS**

Features Lightning connection (iPhone5 onwards)

Anodized cable.

Colour: Black, Green, Orange and Blue

Dimensions (mm): 60 x 14 x 1000mm

Product weight (gr): 0.051kg

Compatible with: iPhone 5 onwards