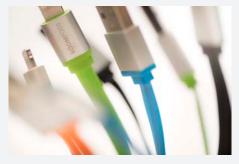

## **PRODUCT SPECIFICATIONS**

Features Lightning connection (iPhone5 onwards)

Anodized cable.

Colour: Black, Green, Orange and Blue

Dimensions (mm): 60 x 14 x 1000mm

Product weight (gr): 0.051kg

Compatible with: iPhone 5 onwards